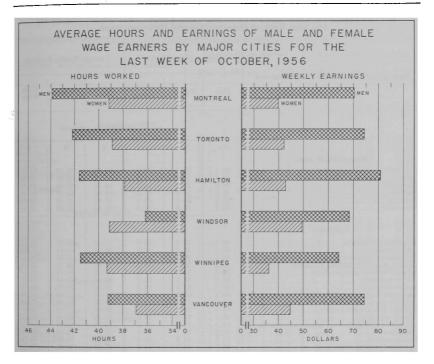

## 12.—Average Hours and Earnings of Male and Female Salaried Employees for the Last Week of October 1955 and 1956

(As reported by manufacturers usually employing 15 or more persons.)

| Province   | Average Hours Worked                                                 |                                                                              |                                                                      | Average Weekly Earnings                                                       |                                                                                                     |                                                                             |
|------------|----------------------------------------------------------------------|-------------------------------